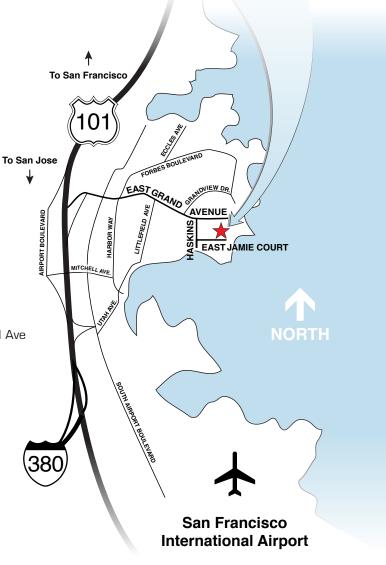

## **DIRECTIONS**

## From the North

- > South on Highway 101
- > Exit at the Grand Avenue Exit
- > Make an immediate left turn onto S. Airport Blvd.
- > Make another immediate left turn onto East Grand Ave
- > You should now be heading east on East Grand Ave
- > Continue in this direction until you reach Haskins Way
- > Turn right on Haskins Way
- > Turn left on East Jamie Court
- > Our building is on the left towards the end of the street:
  - 451 East Jamie Court

## From the South

- > North on Highway 101
- > Exit at the Grand Avenue Exit
- > Turn right when you reach the bottom of the ramp
- > Proceed on this access street until you reach East Grand Ave
- > Turn right onto East Grand Avenue
- > Continue in this direction until you reach Haskins Way
- > Turn right on Haskins Way
- > Turn left on East Jamie Court
- > Our building is on the left towards the end of the street: